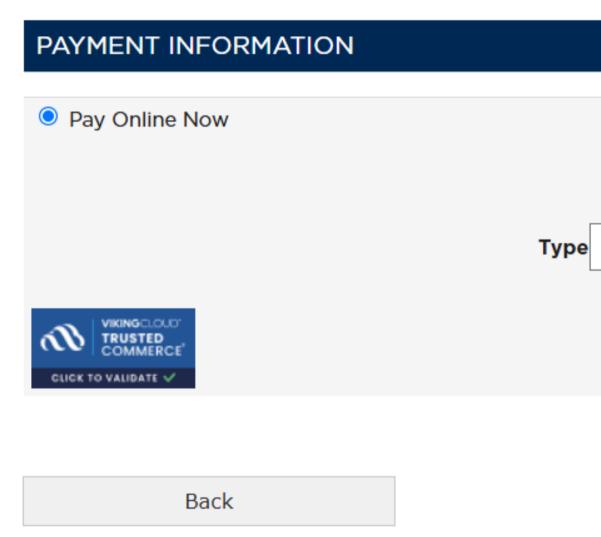

| NTION 2025 | ×        |
|------------|----------|
|            |          |
|            | \$642.00 |
|            | \$0.00   |
| Apply      | \$0.00   |
|            | \$642.00 |

Next

8) The final screen allows you to choose your payment type and insert payment information. Once you have completed this information, click REGISTER.