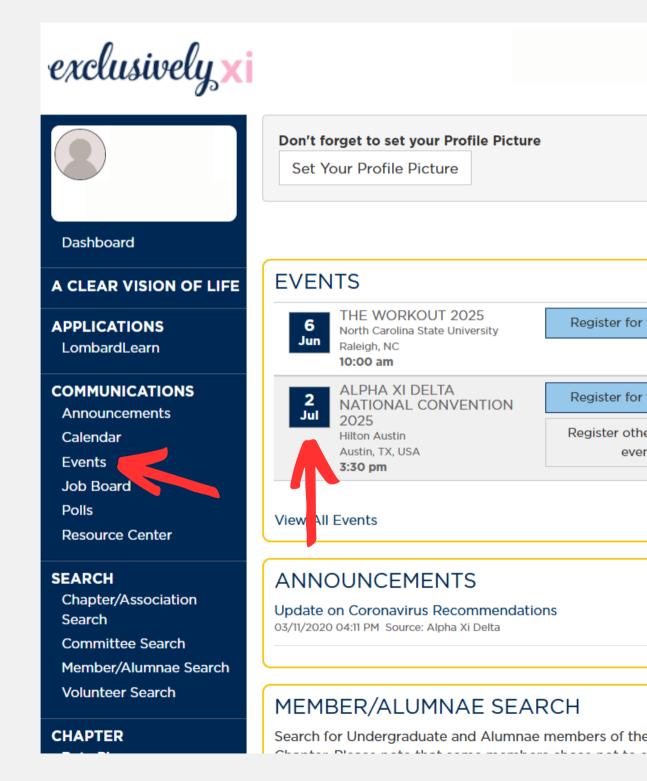

1) Log into Exclusively Xi. If you don't yet have an Exclusively Xi account visit www.alphaxidelta.org. On the home page click the Exclusively Xi box. Follow the steps to register.

Once you have landed on your 2) Exclusively Xi dashboard, click on EVENTS in the left hand menu.

3) Alpha Xi Delta National Convention 2023 will show as an AVAILABLE EVENT. Click on it.